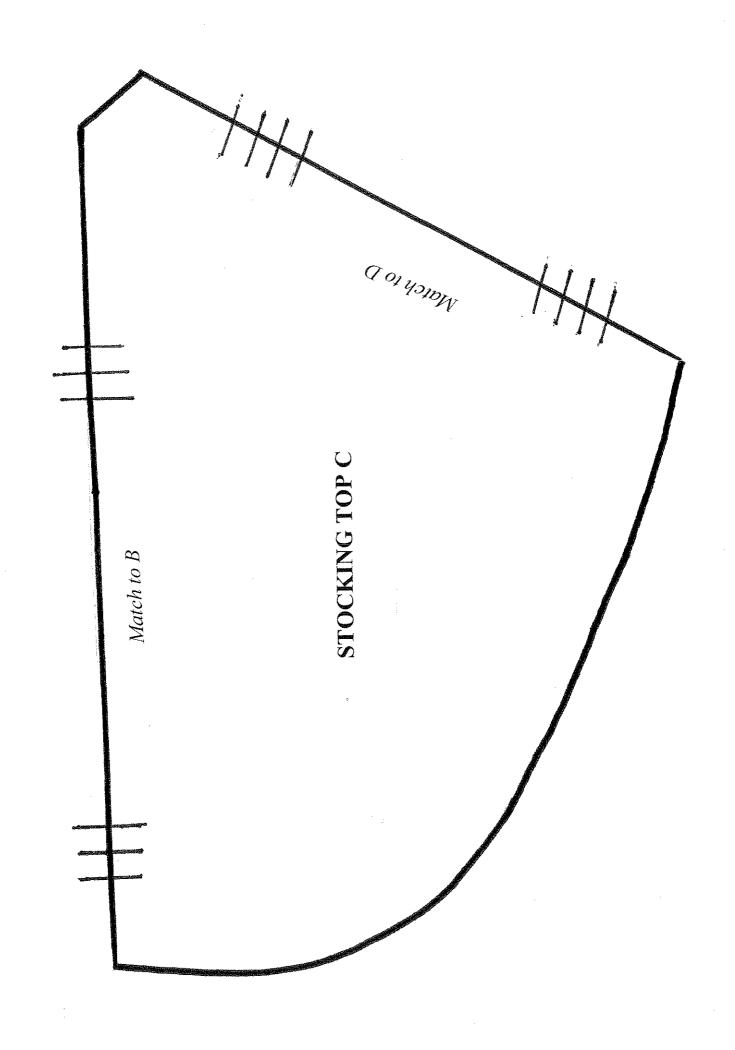

# **INSTRUCTIONS:**

The pattern can be printed on 8 ½" x 11" paper. The "stocking" is on multiple sheets and you will need to match up the registration marks, tape the pages together for the full stocking patterns. The cuff is on one sheet.