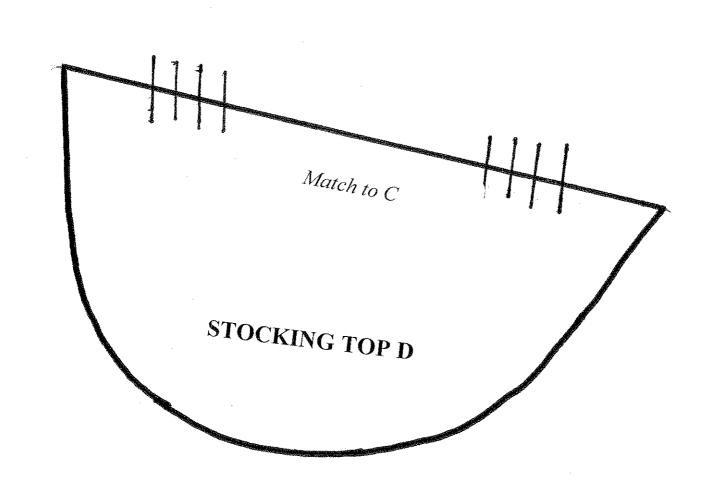

# **INSTRUCTIONS:**

The pattern can be printed on 8 ½" x 11" paper. The "stocking" is on multiple sheets and you will need to match up the registration marks, tape the pages together for the full stocking patterns. The cuff is on one sheet.