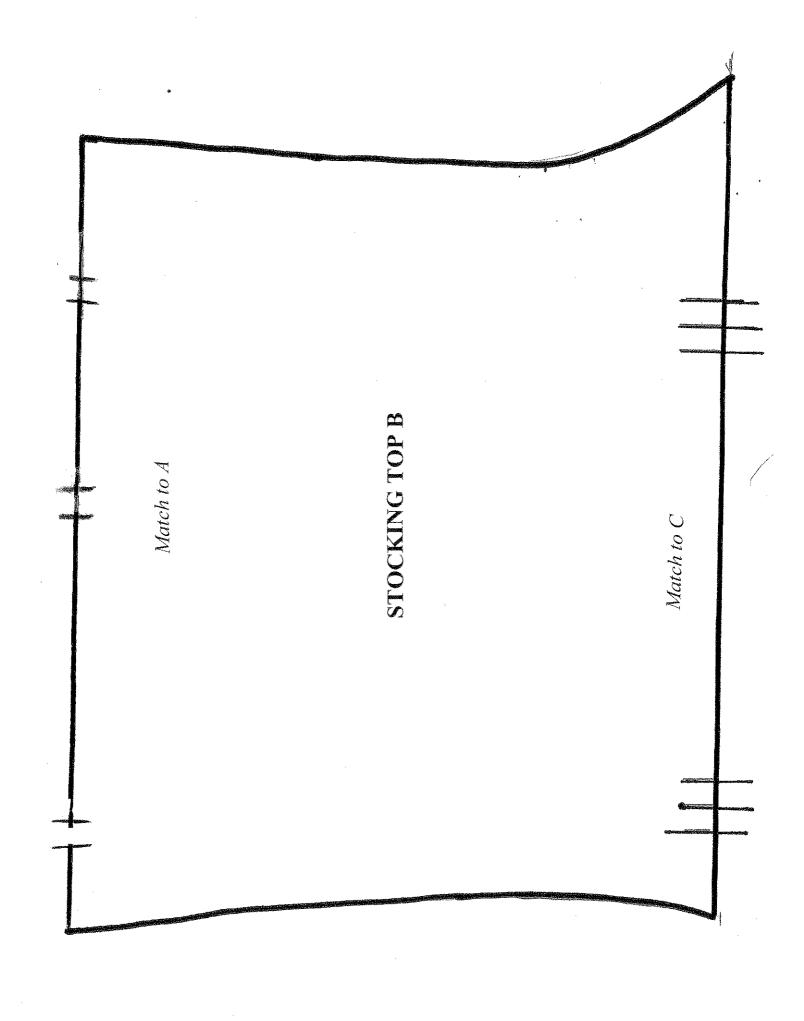

# **INSTRUCTIONS:**

The pattern can be printed on 8 ½" x 11" paper. The "stocking" is on multiple sheets and you will need to match up the registration marks, tape the pages together for the full stocking patterns. The cuff is on one sheet.

# STOCKING TOP A

Match to B

Cuff can be a Coordinating Fabric (different fabric from Stocking)

Place on Fold